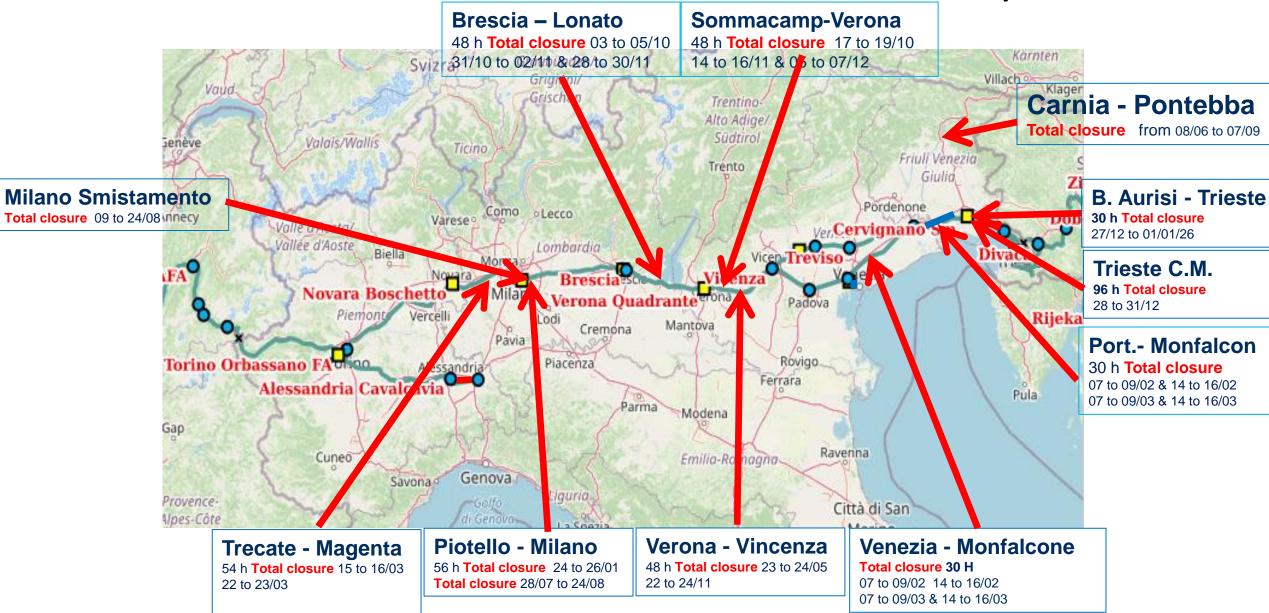

## Main TCRs foreseen for 2025 in Italy



## Main TCRs foreseen for 2026 in Italy

**Brescia Fascio** Vincenza **Limitation** 05/01 to 01/03 & 01 to 30/09 Total closure 01 to 15/08 Karnten Sviz ra13/12 to 11/05/27/en/ Villach 9 Grigioni/ Klager Vaud. Grischun Trentino-Alto Adige/ Sudtirol Valais/Wallis Ticino. Friuli Venezia Trento Giulia Pordenone o Lecco Dob innecy VenCervignan Sm. Trieste C.M. -Valle d'Aosta/ Vallee d'Aoste Lombardia 72 h Total closure Biella Divača Monzae 14 to 16/08 Novara Boschetto Vicenza Brescia Verona Quadrante Padova Vercelli Rijeka Mantova Cremona **Port.- Monfalcon** avia Torino Orbassano FA 48 h Total closure Rovigo Piacenza Alessandr 27 to 29/11 Ferrara Alessandria Cavalcavia 30 h Total closure Pula 22 to 24/05 & 13 to 15/11 Parma Moder 20 to 22/11 Gap Ravenna Cuneo Emiliaomagna-Genova Provence-Cit