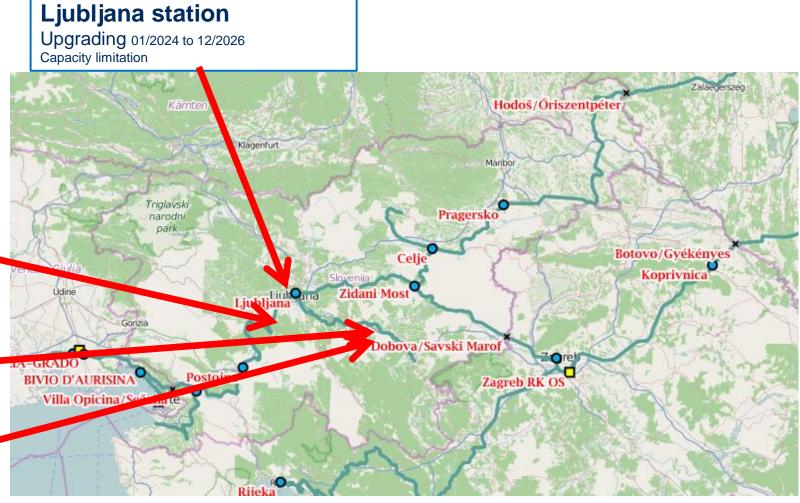

## Main TCRs foreseen for 2025 in Slovenia (update 12/2024)

Exact dates of temporary capacity restrictions and other short-time planned capacity restrictions for the maintenance of the infrastructure will be published in monthly closure plans and will be available for the RUs two months prior to introducing the capacity restrictions, at the following website: https://infrastruktura.sz.si/en/current-news/planned-works-on-the-network/.