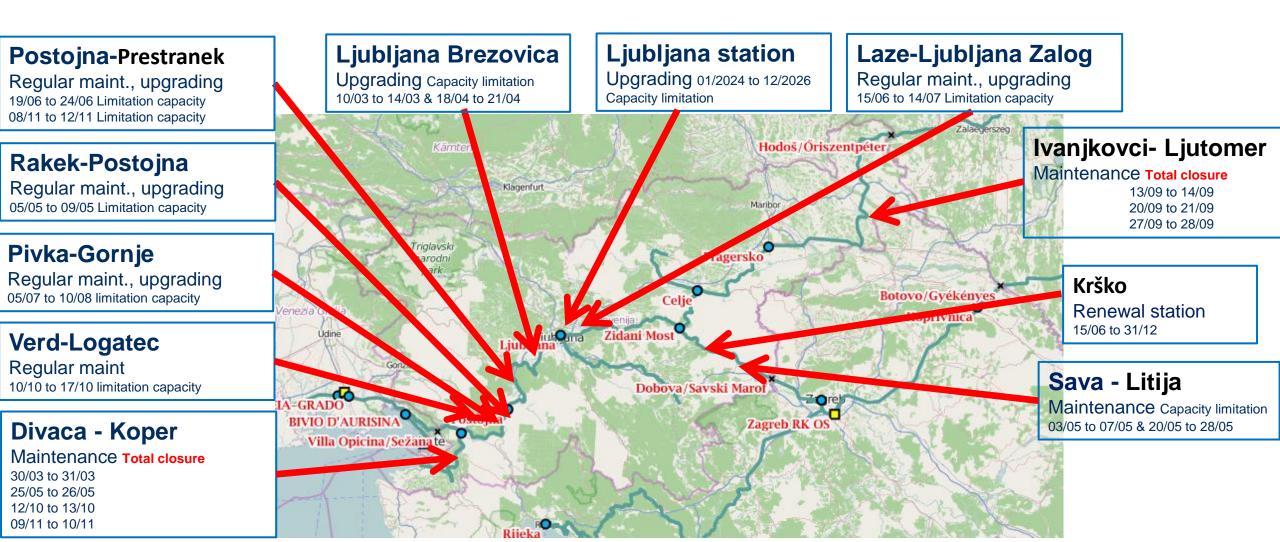

## Main TCRs foreseen for 2025 in Slovenia (update 12/2024)

Exact dates of temporary capacity restrictions and other short-time planned capacity restrictions for the maintenance of the infrastructure will be published in monthly closure plans and will be available for the RUs two months prior to introducing the capacity restrictions, at the following website: https://infrastruktura.sz.si/en/current-news/planned-works-on-the-network/.