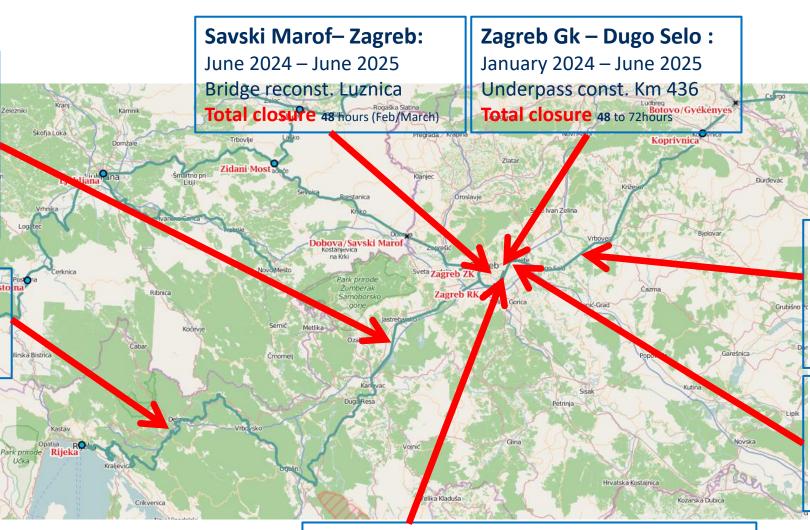

# Main TCRs foreseen for 2025&2026&2027 in Croatia

(12-2024)

## Hrvatski Leskovac – Karlovac:

Nov. 2022 - Nov. 2027 Track renewal + second track construction

Daily closure from 7 am to 4 pm and occasional 72 hours during the WE

### Rijeka - Zagreb :

Jan. 2024 – Dec. 2027

Daily closure 8 to 10h Monday

to Friday and occasional 36h

# **Dugo Selo – Krizevci:**

Dec 2019 – Dec. 2025 track construction

Daily closure from 7 am to 4 pm and occasional 72 hours during the

#### Sesvetska Sela:

Dec 2023 – April 2025 underpass

Closures 48 to 72 h

depending on technology

#### Držićeva - Harambašićeva:

Sept. 2024 - Sept. 2025

Reconstruction of the tracks

**Daily closure** 6 to 8 h on one track per day, sometimes 72 h continuous